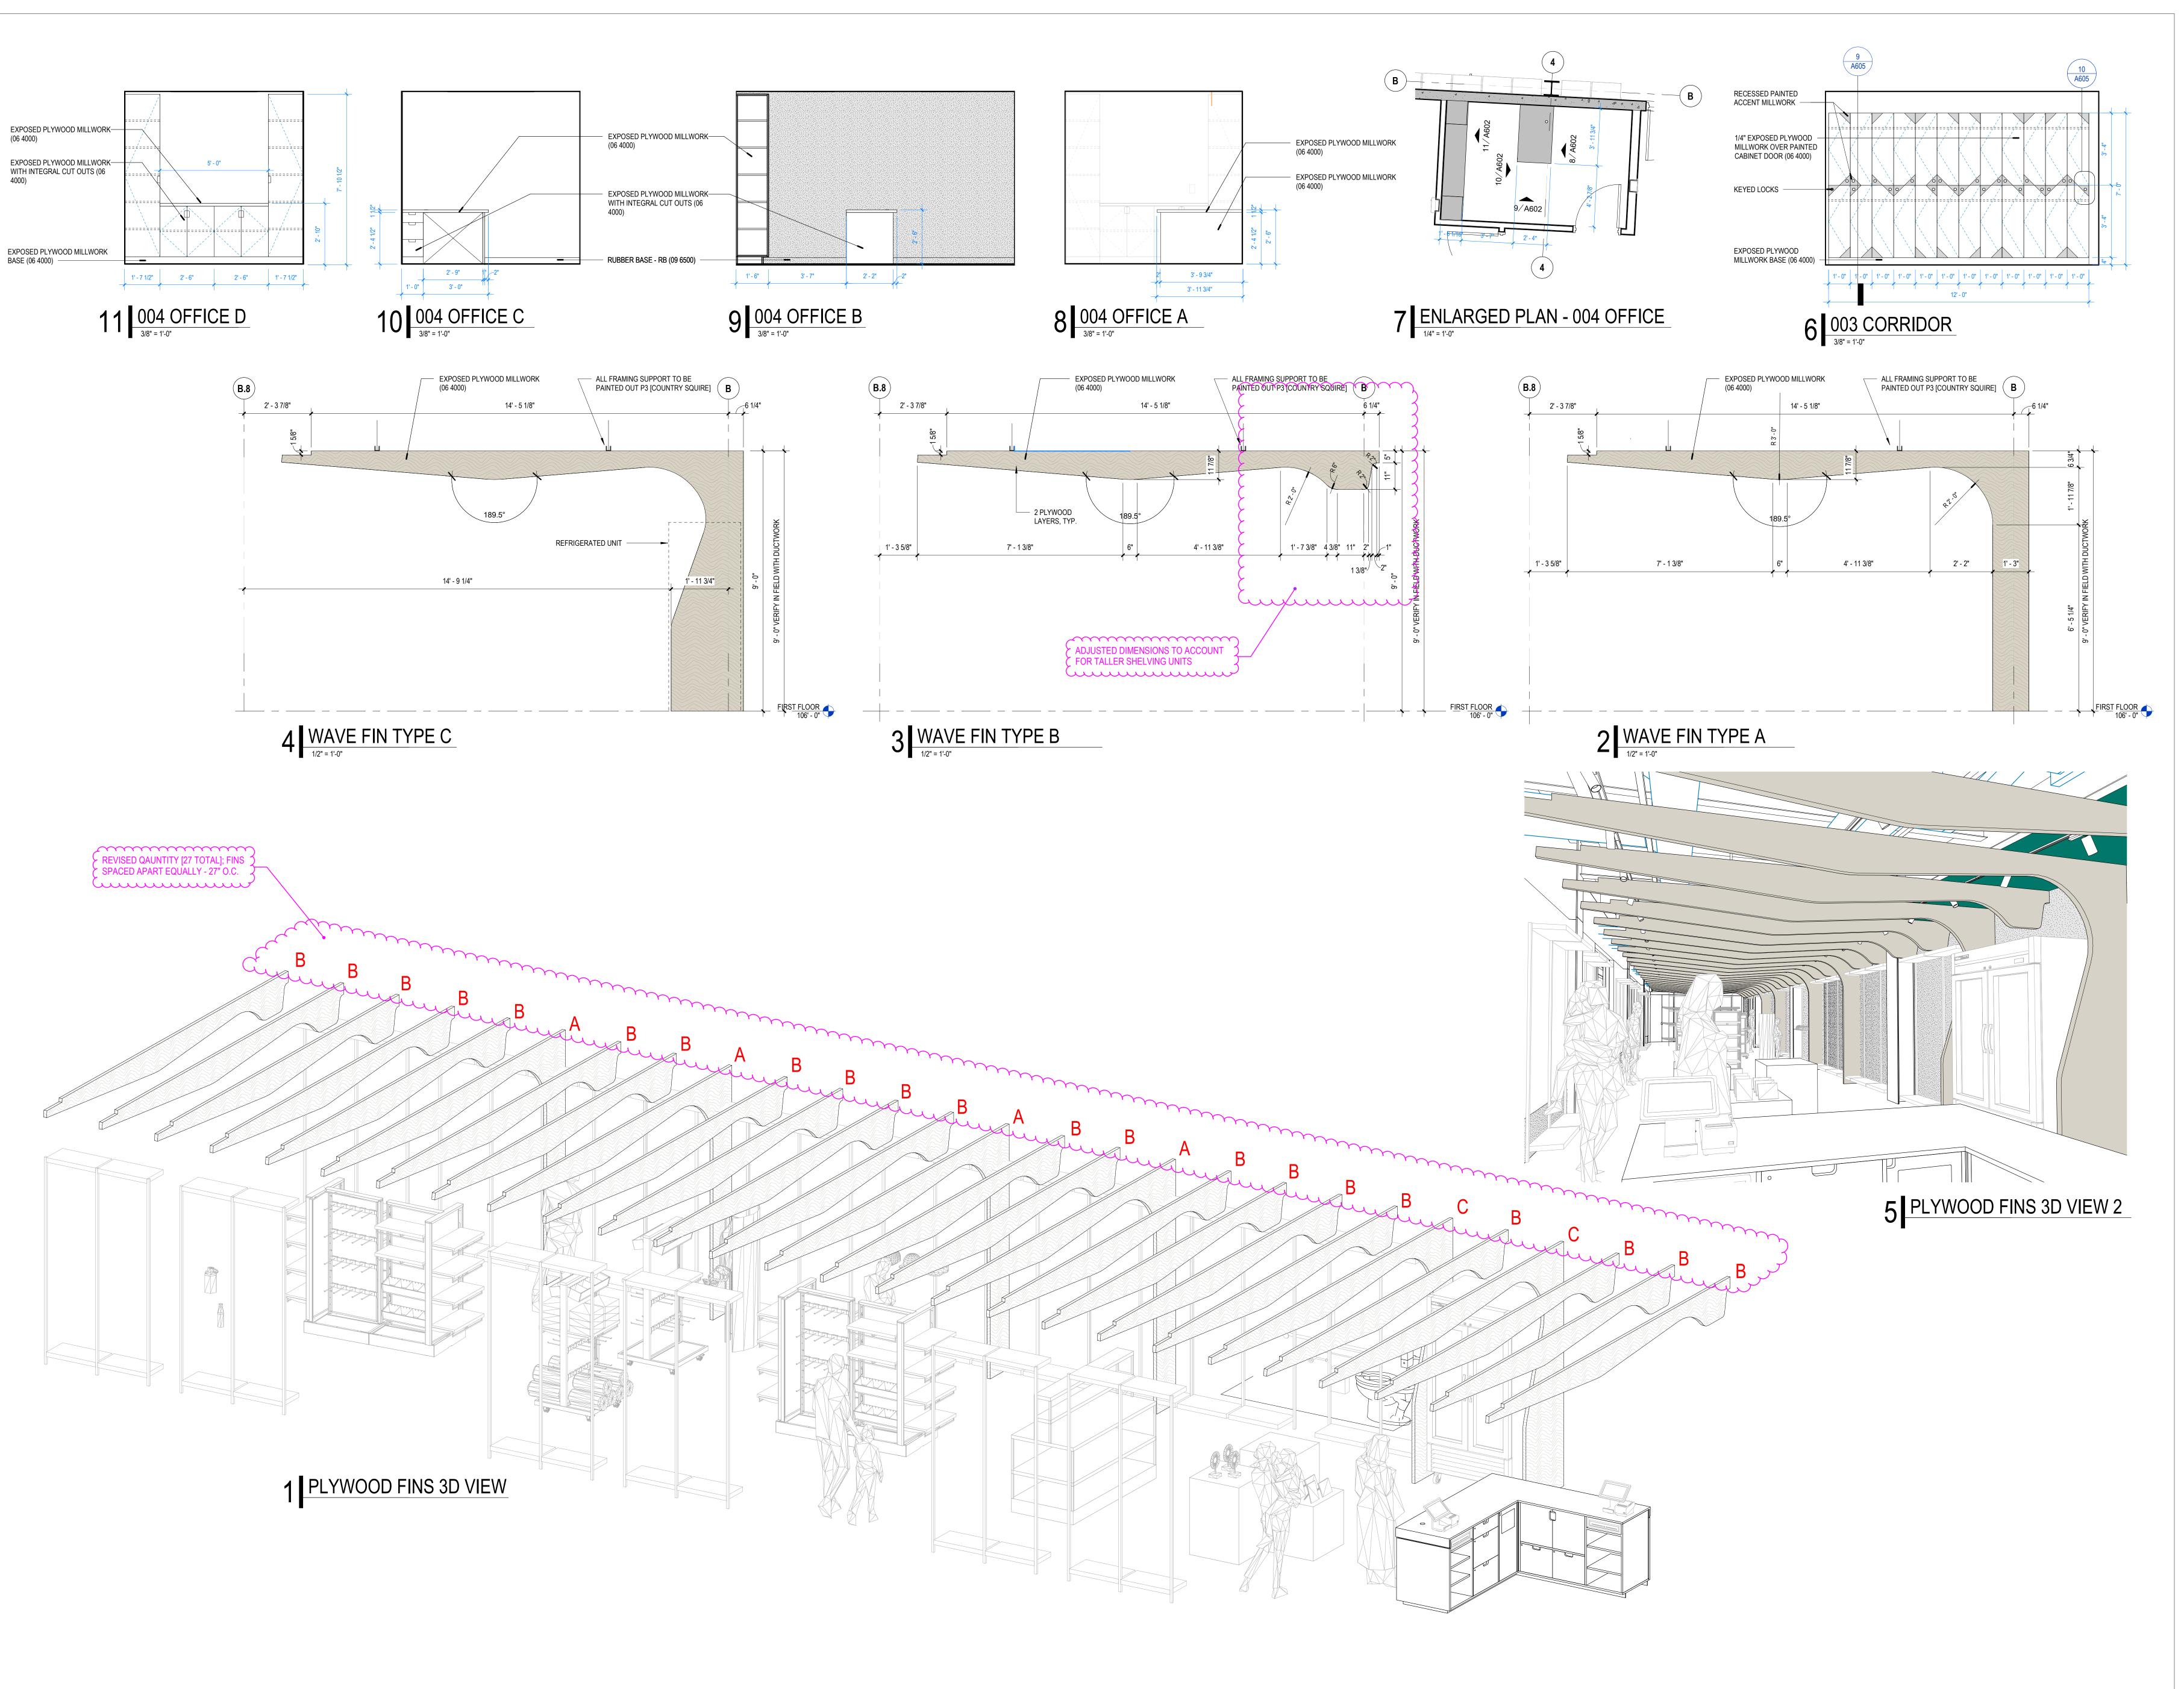

Comments:

1. Refer to architects comments on shop drawings and attached sheet, A602.

Date: 11/21/2022

PSW Job Number: 931A

EVERMORE -BOATHOUSE

Orlando, FL Issue Date: 10.01.21

FOR CONSTRUCTION SET REVISIONS

 #
 DATE
 DESCRIPTION

 1
 10.27.21
 PRE-BID ADDENDUM #1

Contents: ENLARGED PLANS AND INTERIOR ELEVATIONS