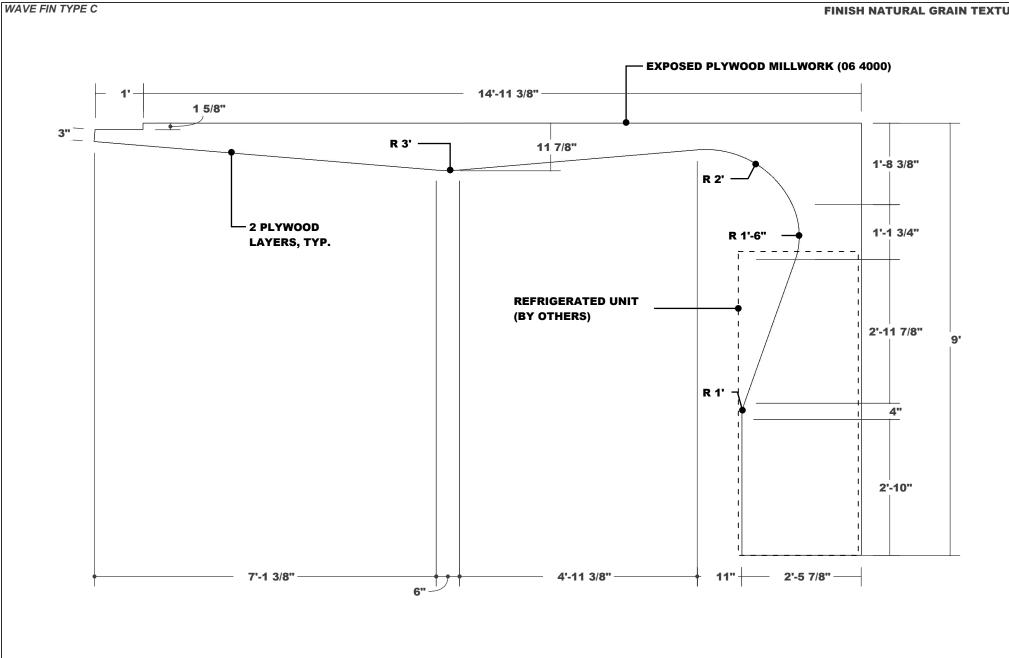

Comments:

1. Refer to architects comments on shop drawings and attached sheet, A602.

Date: 11/21/2022

## - LETTER OF TRANSMITTAL -

To: Wendell Kinzler, AIA POLK STANLEY WILCOX ARCHITECTS, LTD. INC 801 S Spring St Little Rock, AR 72201

Re: Boathouse - Evermore Orlando Resort MEC JOB #:52401 FILE:

**DESCRIPTION: 06 22 00 - Wave Fin Shop Drawings** 

PSW Job Number: 931A

EVERMORE -BOATHOUSE

Orlando, FL Issue Date: 10.01.21

FOR CONSTRUCTION SET REVISIONS

 #
 DATE
 DESCRIPTION

 1
 10.27.21
 PRE-BID ADDENDUM #1

Contents: ENLARGED PLANS AND INTERIOR ELEVATIONS