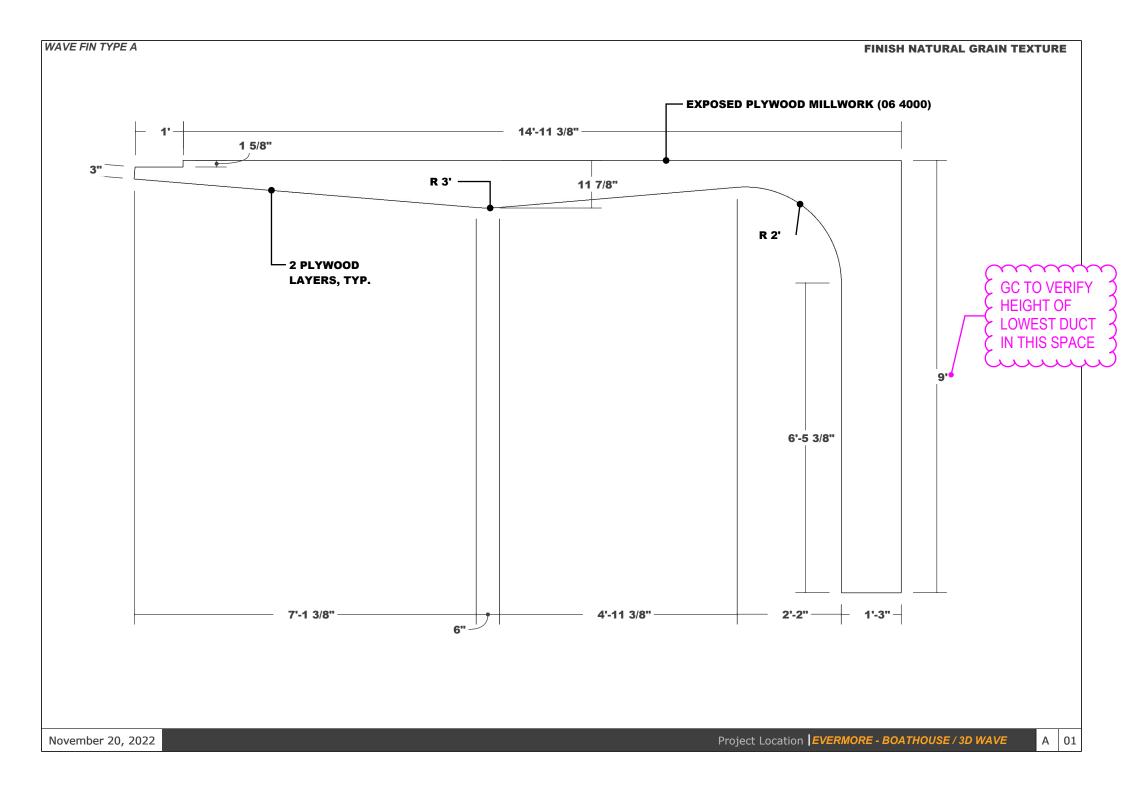

Comments:

1. Refer to architects comments on shop drawings and attached sheet, A602.

Date: 11/21/2022

## - LETTER OF TRANSMITTAL -

To: Wendell Kinzler, AIA POLK STANLEY WILCOX ARCHITECTS, LTD. INC 801 S Spring St Little Rock, AR 72201

Re: Boathouse - Evermore Orlando Resort MEC JOB #:52401 FILE:

**DESCRIPTION: 06 22 00 - Wave Fin Shop Drawings** 

PSW Job Number: 931A

EVERMORE -BOATHOUSE

Orlando, FL Issue Date: 10.01.21

FOR CONSTRUCTION SET REVISIONS

 #
 DATE
 DESCRIPTION

 1
 10.27.21
 PRE-BID ADDENDUM #1

Contents: ENLARGED PLANS AND INTERIOR ELEVATIONS