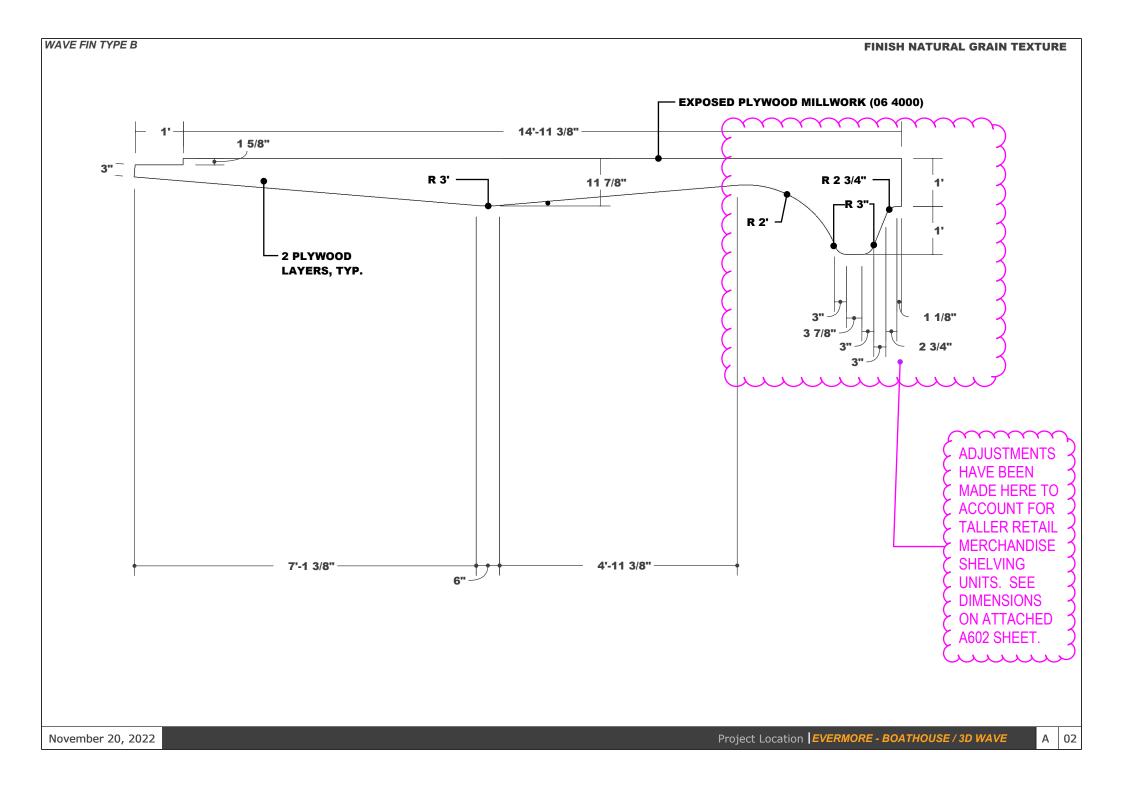

Comments:

1. Refer to architects comments on shop drawings and attached sheet, A602.

Date: 11/21/2022

## - LETTER OF TRANSMITTAL -

To: Wendell Kinzler, AIA POLK STANLEY WILCOX ARCHITECTS, LTD. INC 801 S Spring St Little Rock, AR 72201

Re: Boathouse - Evermore Orlando Resort MEC JOB #:52401 FILE:

**DESCRIPTION: 06 22 00 - Wave Fin Shop Drawings** 

PSW Job Number: 931A

EVERMORE -BOATHOUSE

Orlando, FL Issue Date: 10.01.21

FOR CONSTRUCTION SET REVISIONS

 #
 DATE
 DESCRIPTION

 1
 10.27.21
 PRE-BID ADDENDUM #1

Contents: ENLARGED PLANS AND INTERIOR ELEVATIONS